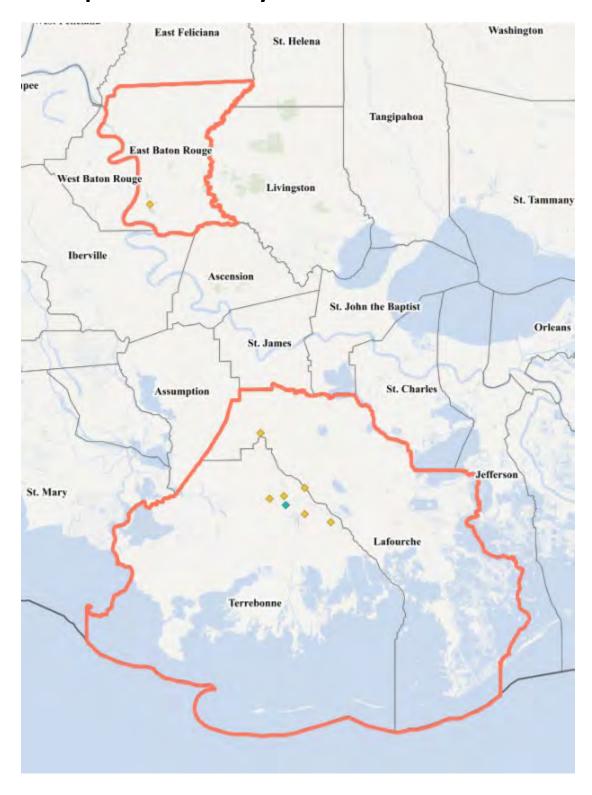

#### DESCRIPTION OF ASSESSMENT AREAS

SLB designates two assessment areas, both in the State of Louisiana: 1) Baton Rouge Metropolitan Statistical Area Assessment Area (Baton Rouge MSA AA), and 2) Houma MSA AA. The bank added the Baton Rouge MSA AA as a result of a new branch opening, but did not eliminate any assessment areas since the last evaluation. All areas conform to CRA regulatory requirements. Given the bank's recent entry into the Baton Rouge MSA AA, this evaluation does not separately evaluate the institution's performance in that area. The following discussions provide information on each area.

#### **BATON ROUGE MSA AA**

The Baton Rouge MSA AA (Baton Rouge Metropolitan Statistical Area Assessment Area), new since the prior evaluation, consists of four contiguous census tracts in the following parish, one of ten parishes that make up the Baton Rouge, LA Metropolitan Statistical Area, located in Southcentral Louisiana.

#### **HOUMA MSA AA**

The Houma MSA AA (Houma Metropolitan Statistical Area Assessment Area), unchanged since the prior evaluation, consists of the following 29 contiguous census tracts in the following contiguous parishes, which represent the two parishes that make up the Houma-Thibodaux, LA Metropolitan Statistical Area, located in South Central Louisiana.