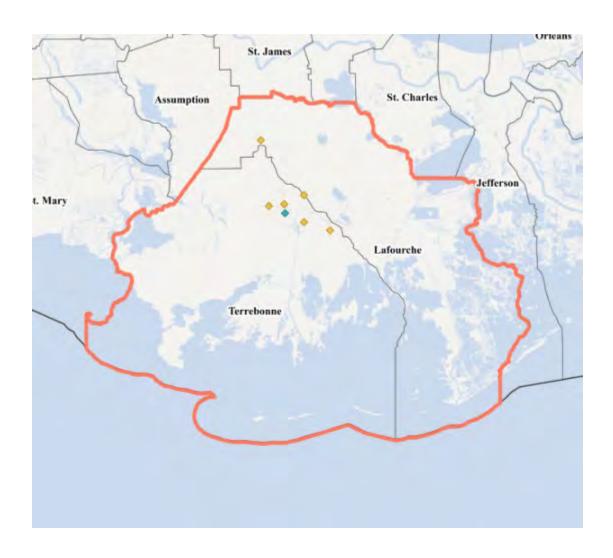

#### **HOUMA MSA AA**

The Houma MSA AA (Houma Metropolitan Statistical Area Assessment Area), unchanged since the prior evaluation, consists of the following 29 contiguous census tracts in the following contiguous parishes, which represent the two parishes that make up the Houma-Thibodaux, LA Metropolitan Statistical Area, located in South Central Louisiana.

- Lafourche Parish 8 of 24 total census tracts
- Terrebonne Parish 21 of 22 total census tracts

This area substantially ranks 1<sup>st</sup> among the two areas by accounting for 98.3 percent of the bank's loans, while also gathering 99.5 percent of its deposits and operating 37.5 percent of the bank's full-service offices in the assessment areas considered. As noted, the Houma MSA AA accounts for 100 percent of the bank's loans considered in this evaluation. Examiners performed a full-scope review of this area.

The following table shows that the bank operates seven full-service offices in this area. It also maintains eight ATMs, including one stand-alone location. As noted, the bank opened one, but did not close any full-service offices in this area since the prior evaluation. The offices maintain hours consistent with the area and the industry. The bank did not participate in any merger or acquisition activity in this area since the last evaluation.