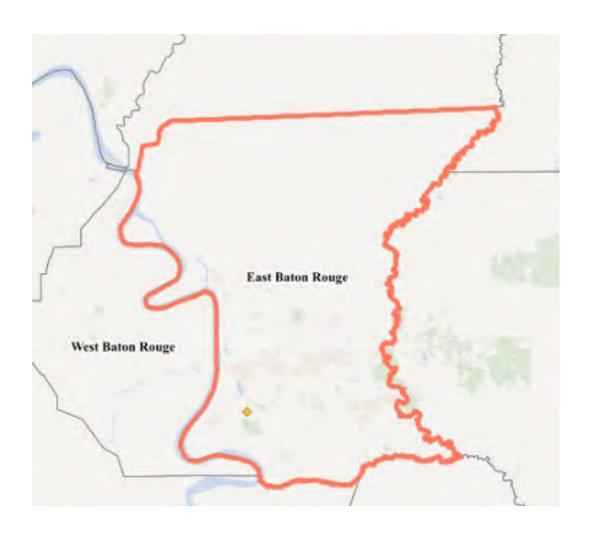

#### **BATON ROUGE MSA AA**

The Baton Rouge MSA AA (Baton Rouge Metropolitan Statistical Area Assessment Area), new since the prior evaluation, consists of four contiguous census tracts in the following parish, one of ten parishes that make up the Baton Rouge, LA Metropolitan Statistical Area, located in Southcentral Louisiana.

• East Baton Rouge Parish – 4 out of 92 census tracts

This area ranks a distant 2<sup>nd</sup> among the two areas by accounting for 1.7 percent of the bank's loans, while gathering just 0.5 percent of the deposits and operating 12.5 percent of the bank's offices. As noted, this evaluation does not separately evaluate the bank's performance in this area given the bank's recent entry, December 2020, and the area's minimal loan volume.

The following table shows that the bank operates one full-service office in this area. It also maintains one ATM. As noted, the bank opened one, but did not close any full-service offices in this area since the prior evaluation. The bank did not participate in any merger or acquisition activity in this area since the last evaluation.